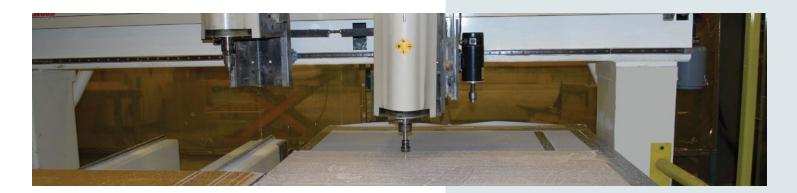

## RLR Industries, Inc. can fabricate and finish plastic sheet with a variety of processes and equipment:

- 3 Axis Laser: 200-Watt Head Power Level, Maximum flat sheet size 52" x 100", Maximum sheet thickness, 0.250"
- 3 Axis CNC: Maximum flat sheet and part size, 60" x 120"
- 5 Axis CNC: Maximum part size (working area), 60 x 120" x 36" Deep
- 6 total CNC router fabrication stations
- 2 total CNC laser fabrication stations
- Various Table Saws, Hendricks CNC Cross Cutting Saw, Routers, and other miscellaneous fabrication equipment
- AutoCAD, Corel, and 3D Solid Modeling services available
- Wet Paint, Sanding, and other finishing processes to complete custom fabrication projects