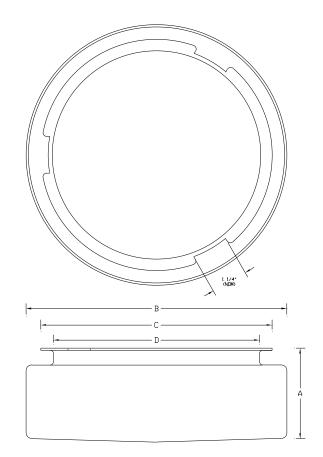

### 6000 Series LED Saucer

#### **1000 Series LED Drum**

### **Product Dimensions**

| Part Number | Pcs. Per Carton | A      | В              | C       | D              |
|-------------|-----------------|--------|----------------|---------|----------------|
| 6011LED     | 50              | 3.125" | 11.00"         | 9.875"  | 9.375"         |
| 6014LED     | 30              | 3.625" | 14.00"         | 12.625" | <b>12.00</b> " |
| 1011LED     | 40              | 2.375" | <b>11.00</b> " | 9.875"  | 9.375"         |
| 1014LED     | 24              | 2.75"  | 14.00"         | 12.625" | <b>12.00</b> " |