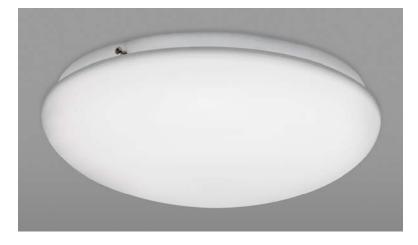

# **New Product Innovations**

## **LED Drums and Saucers**







- Revolutionary Lighting Material and Performance formulated to be used specifically for LED Arrays
- 70-75% Light Transmission with Excellent Pixilation Obscuration
- Fits Existing C11/C14 Flushmount Housings

575 Discovery Place Mableton, GA 30126 USA Tel. 770.948.6069 Fax. 770.948.1389 www.rlrlighting.com

### 6000 Series LED Saucer

#### **1000 Series LED Drum**





### **Product Dimensions**

| Part Number | Pcs. Per Carton | A      | В              | C       | D              |
|-------------|-----------------|--------|----------------|---------|----------------|
| 6011LED     | 50              | 3.125" | 11.00"         | 9.875"  | 9.375"         |
| 6014LED     | 30              | 3.625" | 14.00"         | 12.625" | <b>12.00</b> " |
| 1011LED     | 40              | 2.375" | <b>