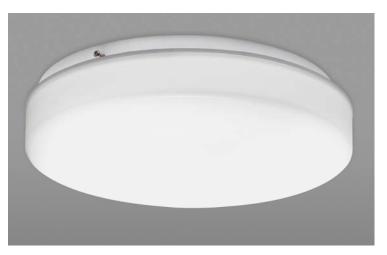

# **New Product Innovations**

## **LED Drums and Saucers**







- Revolutionary Lighting Material and Performance formulated to be used specifically for LED Arrays
- 70-75% Light Transmission with Excellent Pixilation Obscuration
- Fits Existing C11/C14 Flushmount Housings

575 Discovery Place Mableton, GA 30126 USA Tel. 770.948.6069 Fax. 770.948.1389 www.rlrlighting.com

### 6000 Series LED Saucer

#### **1000 Series LED Drum**





### **Product Dimensions**

| Part Number | Pcs. Per Carton | A      | В              | C       | D              |
|-------------|-----------------|--------|----------------|---------|----------------|
| 6011LED     | 50              | 3.125" | 11.00"         | 9.875"  | 9.375"         |
| 6014LED     | 30              | 3.625" | 14.00"         | 12.625" | <b>12.00</b> " |
| 1011LED     | 40              | 2.375" | <b>11