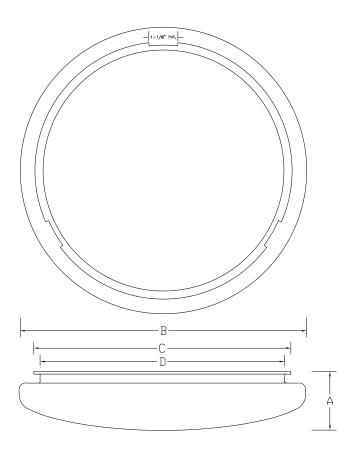

### **Product Dimensions**

| Part Number | Pcs. Per Carton | A      | В              | C       | D              |
|-------------|-----------------|--------|----------------|---------|----------------|
| 6011LED     | 50              | 3.125" | 11.00"         | 9.875"  | 9.375"         |
| 6014LED     | 30              | 3.625" | 14.00"         | 12.625" | <b>12.00</b> " |
| 1011LED     | 40              | 2.375" | <b>11.00</b> " | 9.875"  | 9.375"         |
| 1014LED     | 24              | 2.75"  | 14.00"         | 12.625" | <b>12.00</b> " |