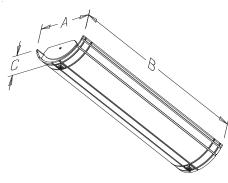

#### **DIMENSIONS**

| Nominal Size | Α      | В      | С     |
|--------------|--------|--------|-------|
| K            | 11.00" | 25.00" | 4.00" |
| N            | 11.00" | 37.00" | 4.00" |
| G            | 11.00" | 49.00" | 4.00" |