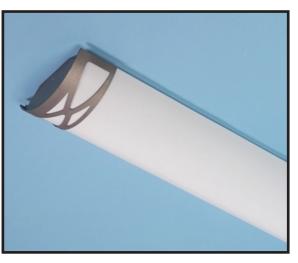

## **DESCRIPTION**

A smooth white acrylic diffuser is accentuated by a retro styled faux metallic end cap.

Pack: Bulk Per Order