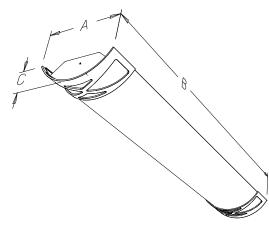

### **DIMENSIONS**

| Nominal Size | Α      | В      | C      |
|--------------|--------|--------|--------|
| G            | 11.00" | 49.25" | 3.125" |