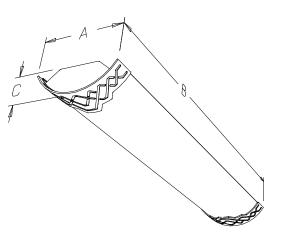

#### DIMENSIONS

| Nominal Size | А      | В      | C     |
|--------------|--------|--------|-------|
| G            | 11.00" | 49.25" | 3.80" |