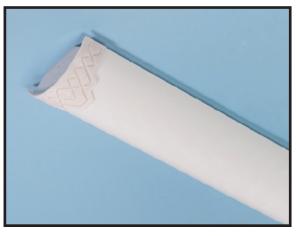

### DESCRIPTION

A smooth white acrylic diffuser is accentuated by a retro styled faux metallic end cap.

#### DIMENSIONS

| Nominal Size | А      | В      | C     |
|--------------|--------|--------|-------|
| G            | 11.00" | 49.25" | 3.80" |