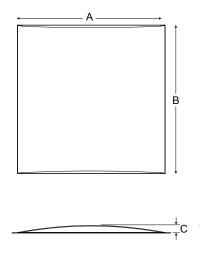

## FFER SERIES

Ordering Information and Dimensions (customer to specify final cut sizes, part number to be issued by factory):

| MODEL  | Α          | В            | С     |
|--------|------------|--------------|-------|
| FT3-22 | 23.75 max. | 24.125" max. | 1.70" |

MODEL A B C FT3-24 23.75 max. 48.125" max. 1.70"