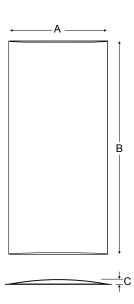

Ordering Information and Dimensions (customer to specify final cut sizes, part number to be issued by factory):

| MODEL   | Α         | В           | С     |
|---------|-----------|-------------|-------|
| FT10-22 | 23 75 max | 24 125" max | 1 09" |

MODEL A B C FT10-24 23.75 max. 48.125" max. 1.09"