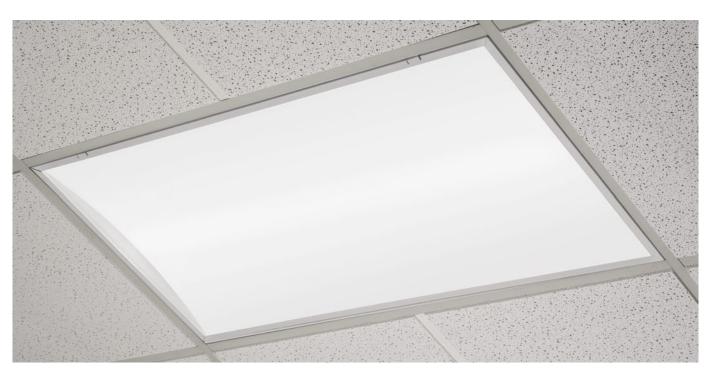

#### FT10 Curved Body Troffer

The FT10 Luminous Troffer Diffuser highlighted by a gently curved body design detail. Simulating a skylight, the FT10 is suitable for installation in a variety of commercial installations – offices, schools, lobbies – any space which utilizes grid ceiling systems and uses troffers for illumination.