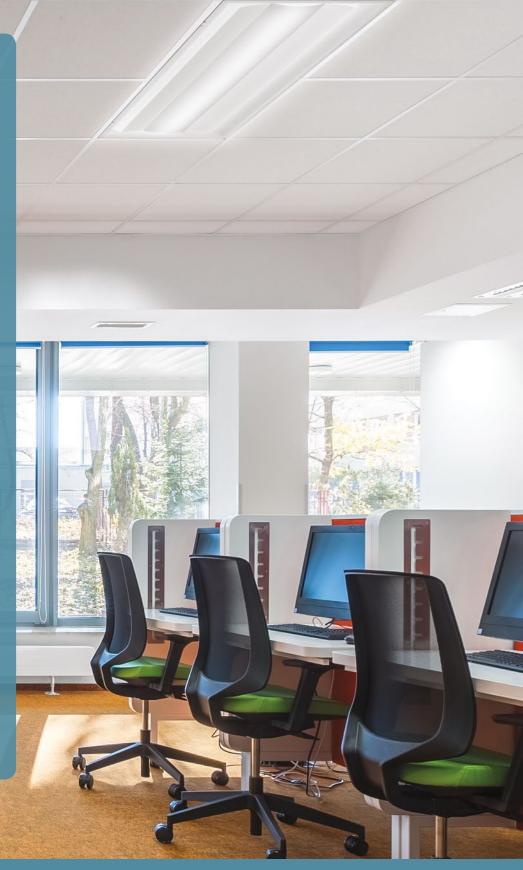

#### **FT Luminous Troffer Series**

For over 60 years, the suspended grid ceiling mounted Troffer luminaire has been a staple of commercial lighting applications.

Now, with a unique design solution - the Luminous Troffer Series of diffusers from RLR Industries, Inc., the Lighting Fixture OEM can dynamically transform grid ceiling lighting design in commercial environments.

Engineered to fit standard 2' x 2' and 2' x 4' LED troffer luminaires, The Luminous Troffer series of diffusers is available in four design themes. The designs emulate popular themes in architectural design trends, allowing the luminaires to have suitable installation applications across a variety of commercial spaces.

The diffusers are produced from a proprietary blend of LED acrylic and impact acrylic resins, formulated in-house specifically for the production of the product range. Light transmission is approximately 80%, with excellent pixel hiding power.