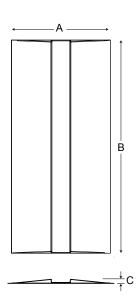

## FFER SERIES

Ordering Information and Dimensions (customer to specify final cut sizes, part number to be issued by factory):

| MODEL  | Α          | В            | С     |
|--------|------------|--------------|-------|
| FT3-22 | 23.75 max. | 24.125" max. | 1.70" |

MODEL A B C FT3-24 23.75 max. 48.125" max. 1.70"

Ordering Information and Dimensions (customer to specify final cut sizes, part number to be issued by factory):

| MODEL   | Α         | В           | С     |
|---------|-----------|-------------|-------|
| FT10-22 | 23 75 max | 24 125" max | 1 09" |

MODEL A B C FT10-24 23.75 max. 48.125" max. 1.09"

Ordering Information and Dimensions (customer to specify final cut sizes, part number to be issued by factory):

| MODEL   | Α          | В            | С     |
|---------|------------|--------------|-------|
| FT13-22 | 23.75 max. | 24.125" max. | 0.88" |

MODEL A B C FT13-24 23.75 max. 48.125" max. 0.88"

Ordering Information and Dimensions (customer to specify final cut sizes, part number to be issued by factory):

| MODEL   | Α          | В            | С     |
|---------|------------|--------------|-------|
| FT15-22 | 23.75 max. | 24.125" max. | 1.71" |

MODEL A B C FT15-24 23.75 max. 48.125" max. 1.71"

Since 1957, RLR Industries, Inc. has been manufacturing plastic lenses and diffusers for the lighting industry. In addition, the firm has performed custom forming and fabrication services for many diverse industries.