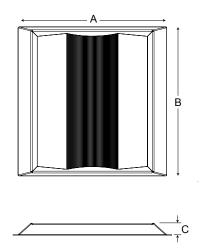

## FFER SERIES

Ordering Information and Dimensions (customer to specify final cut sizes, part number to be issued by factory):

| MODEL  | Α          | В            | С     |
|--------|------------|--------------|-------|
| FT3-22 | 23.75 max. | 24.125" max. | 1.70" |

MODEL A B C FT3-24 23.75 max. 48.125" max. 1.70"