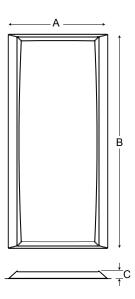

Ordering Information and Dimensions (customer to specify final cut sizes, part number to be issued by factory):

| MODEL   | Α         | В           | С     |
|---------|-----------|-------------|-------|
| FT10-22 | 23 75 max | 24 125" max | 1 09" |

MODEL A B C FT10-24 23.75 max. 48.125" max. 1.09"