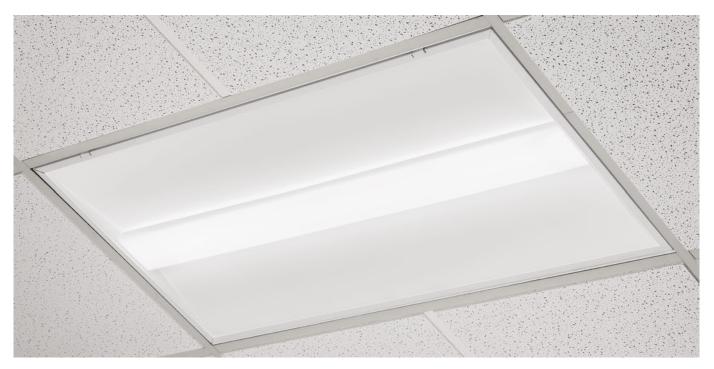

#### FT13 Flat Center Troffer

The FT13 is a Luminous Troffer Diffuser highlighted by a flat center section design detail. This transitional design is suitable for installation in a variety of commercial installations – offices, schools, lobbies – any space which utilizes grid ceiling systems and uses troffers for illumination.