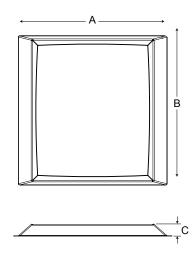

## FFER SERIES

Ordering Information and Dimensions (customer to specify final cut sizes, part number to be issued by factory):

| MODEL  | Α          | В            | С     |
|--------|------------|--------------|-------|
| FT3-22 | 23.75 max. | 24.125" max. | 1.70" |

MODEL A B C FT3-24 23.75 max. 48.125" max. 1.70"