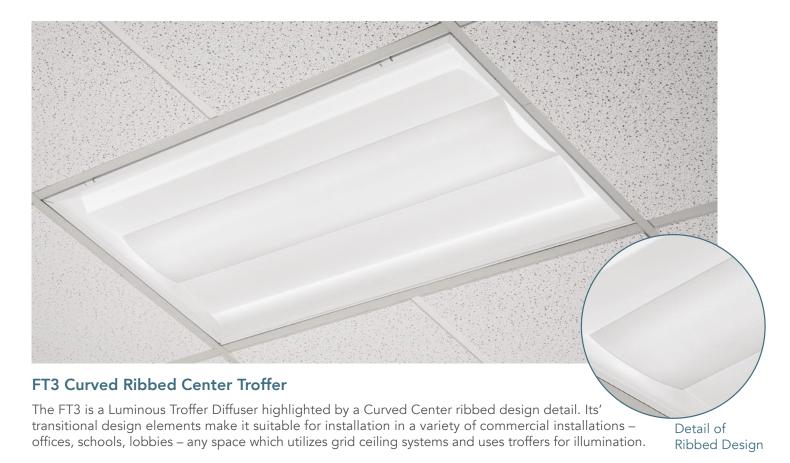

#### FT13 Flat Center Troffer

The FT13 is a Luminous Troffer Diffuser highlighted by a flat center section design detail. This transitional design is suitable for installation in a variety of commercial installations – offices, schools, lobbies – any space which utilizes grid ceiling systems and uses troffers for illumination.

Ordering Information and Dimensions (customer to specify final cut sizes, part number to be issued by factory):

| MODEL   | Α          | В            | С     |
|---------|------------|--------------|-------|
| FT13-22 | 23.75 max. | 24.125" max. | 0.88" |

MODEL A B C FT13-24 23.75 max. 48.125" max. 0.88"