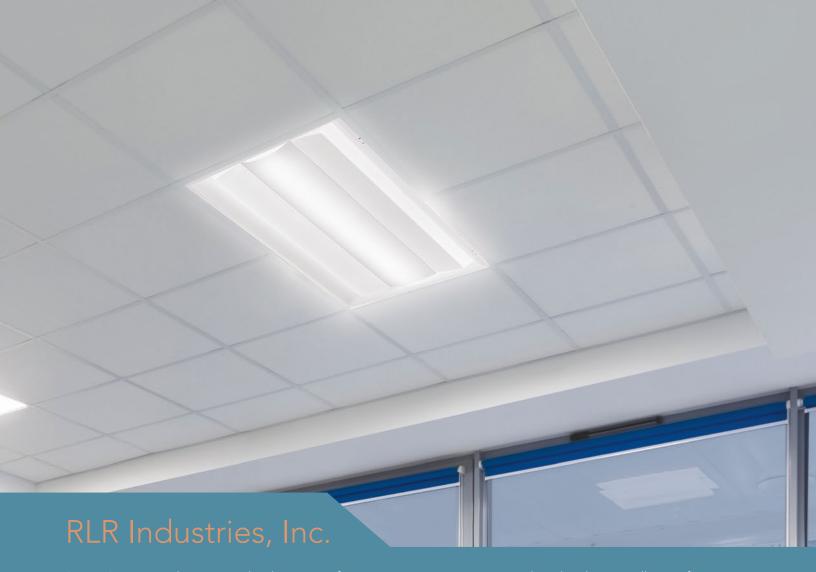

#### **FT Luminous Troffer Series**

For over 60 years, the suspended grid ceiling mounted Troffer luminaire has been a staple of commercial lighting applications.

Now, with a unique design solution - the Luminous Troffer Series of diffusers from RLR Industries, Inc., the Lighting Fixture OEM can dynamically transform grid ceiling lighting design in commercial environments.

Engineered to fit standard 2' x 2' and 2' x 4' LED troffer luminaires, The Luminous Troffer series of diffusers is available in four design themes. The designs emulate popular themes in architectural design trends, allowing the luminaires to have suitable installation applications across a variety of commercial spaces.