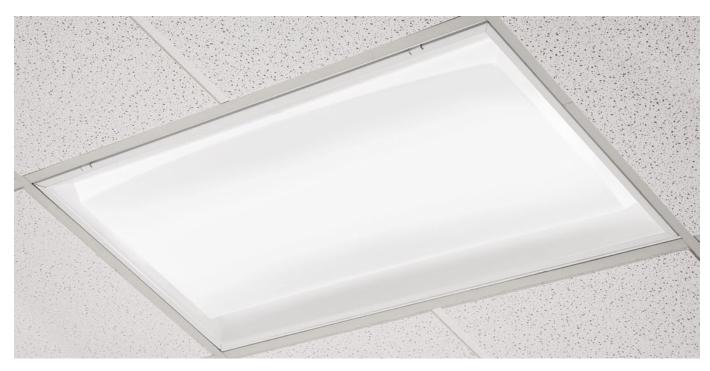

#### FT10 Curved Body Troffer

The FT10 Luminous Troffer Diffuser highlighted by a gently curved body design detail. Simulating a skylight, the FT10 is suitable for installation in a variety of commercial installations – offices, schools, lobbies – any space which utilizes grid ceiling systems and uses troffers for illumination.

#### FT15 Concave Body Troffer

The FT15 is a Luminous Troffer Diffuser highlighted by a compound concave design detail. This allows the OEM to supply a luminaire to add more e design elements via sculpture, depth and feeling to the ceiling plane. Suitable for offices, schools, lobbies – any space which utilizes grid ceiling systems and uses troffers for illumination.