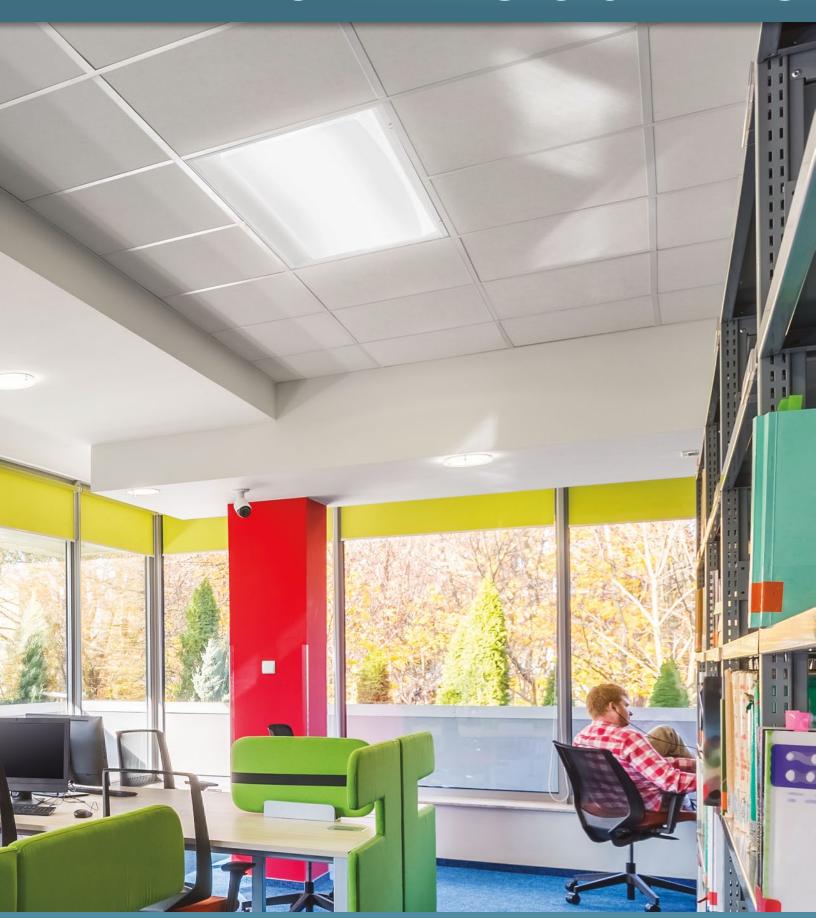

#### **FT Luminous Troffer Series**

For over 60 years, the suspended grid ceiling mounted Troffer luminaire has been a staple of commercial lighting applications.

Now, with a unique design solution - the Luminous Troffer Series of diffusers from RLR Industries, Inc., the Lighting Fixture OEM can dynamically transform grid ceiling lighting design in commercial environments.

Engineered to fit standard 2' x 2' and 2' x 4' LED troffer luminaires, The Luminous Troffer series of diffusers is available in four design themes. The designs emulate popular themes in architectural design trends, allowing the luminaires to have suitable installation applications across a variety of commercial spaces.