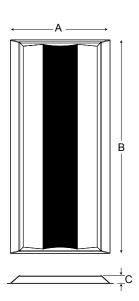

Ordering Information and Dimensions (customer to specify final cut sizes, part number to be issued by factory):

| MODEL   | Α         | В           | С     |
|---------|-----------|-------------|-------|
| FT10-22 | 23 75 max | 24 125" max | 1 09" |

MODEL A B C FT10-24 23.75 max. 48.125" max. 1.09"