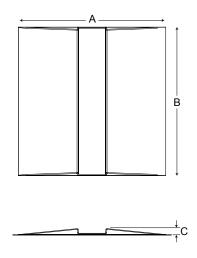

## FFER SERIES

Ordering Information and Dimensions (customer to specify final cut sizes, part number to be issued by factory):

| MODEL  | Α          | В            | С     |
|--------|------------|--------------|-------|
| FT3-22 | 23.75 max. | 24.125" max. | 1.70" |

MODEL A B C FT3-24 23.75 max. 48.125" max. 1.70"

Ordering Information and Dimensions (customer to specify final cut sizes, part number to be issued by factory):

| MODEL   | Α         | В           | С     |
|---------|-----------|-------------|-------|
| FT10-22 | 23 75 max | 24 125" max | 1 09" |

MODEL A B C FT10-24 23.75 max. 48.125" max. 1.09"

Ordering Information and Dimensions (customer to specify final cut sizes, part number to be issued by factory):

| MODEL   | Α          | В            | С     |
|---------|------------|--------------|-------|
| FT13-22 | 23.75 max. | 24.125" max. | 0.88" |

MODEL A B C FT13-24 23.75 max. 48.125" max. 0.88"

Ordering Information and Dimensions (customer to specify final cut sizes, part number to be issued by factory):

| MODEL   | Α          | В            | С     |
|---------|------------|--------------|-------|
| FT15-22 | 23.75 max. | 24.125" max. | 1.71" |

MODEL A B C FT15-24 23.75 max. 48.125" max. 1.71"

Since 1957, RLR Industries, Inc. has been manufacturing plastic lenses and diffusers for the lighting industry. In addition, the firm has performed custom forming and fabrication services for many diverse industries.