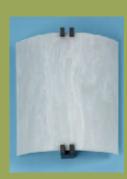

in a variety of finishes

Insert Wall Sconce
A wall sconce with decorative inlays in the diffuser

**6000 Series Sconce**An ADA compliant shallow wall sconce available in a choice of white acrylic or faux marble acrylic colors