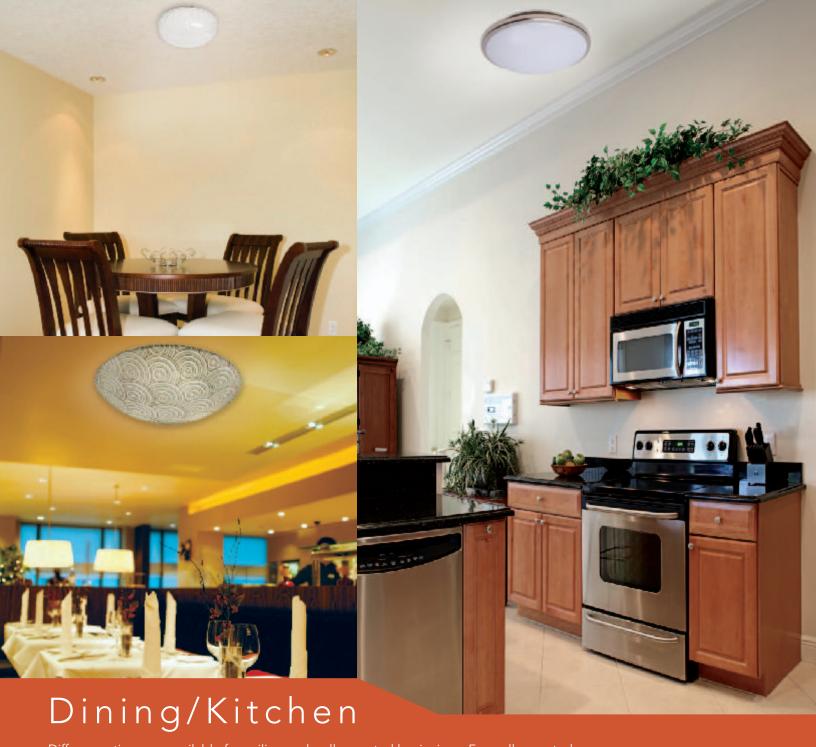

# LIGHTING

DESIGNED FOR

Healthcare Facilities - Assisted Living, Long Term and Hospital

# Patient Room/Bedroom

Diffuser options are available for ceiling, wall and overbed luminaires. For wall mounted luminaire diffusers, see Hallway/Wall Mount listings.

# Ceiling

Insert Square A Square White Acrylic Diffuser with a choice of Decorative Inlays

CCFD Drum
A Double Tiered Drum
Diffuser with a choice
of side surface finishes

Insert Round
A Round White Acrylic
Diffuser with a choice
of Decorative Inlays