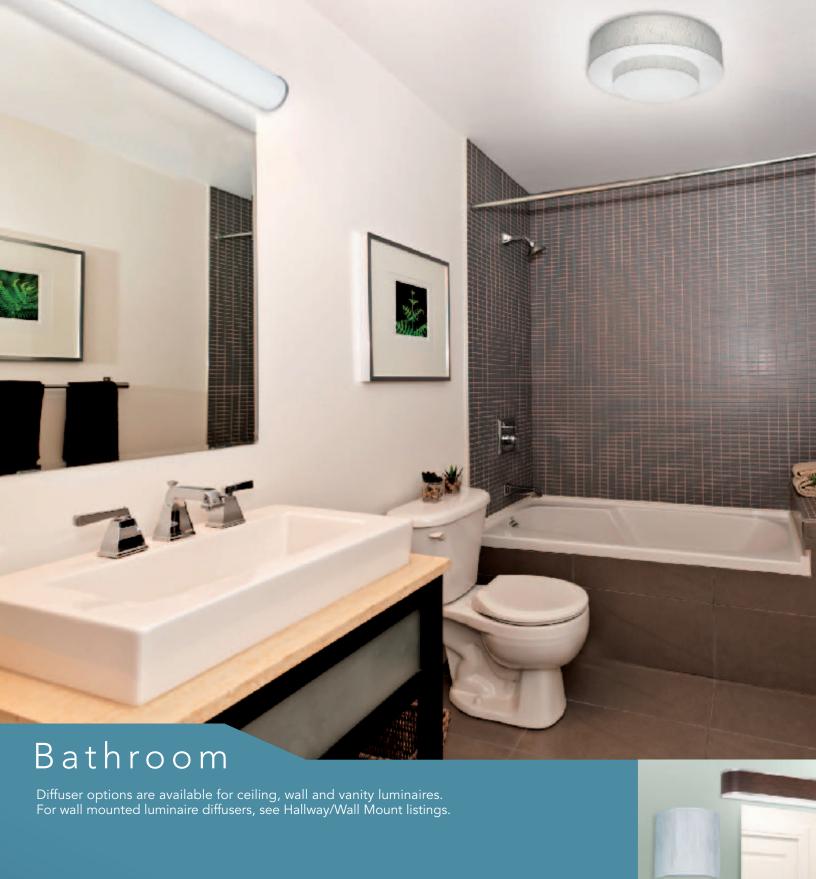

# Patient Room/Bedroom

Diffuser options are available for ceiling, wall and overbed luminaires. For wall mounted luminaire diffusers, see Hallway/Wall Mount listings.

Diffuser options are available for ceiling and wall mounted luminaires. For wall mounted luminaire diffusers, see Hallway/Wall Mount listings.