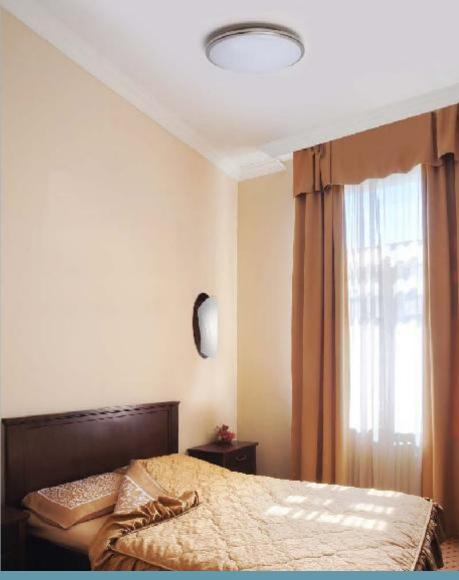

# Patient Room/Bedroom

Diffuser options are available for ceiling, wall and overbed luminaires. For wall mounted luminaire diffusers, see Hallway/Wall Mount listings.

Diffuser options are available for ceiling and wall mounted luminaires. For wall mounted luminaire diffusers, see Hallway/Wall Mount listings.