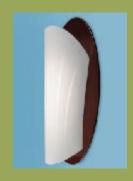

SC001 Sconce
A curved shaped
wall sconce
with a choice
of Alabaster
Acrylic or other
Decorative Faux
Acrylic Finishes

A large faux cast Iron Grid styled wall

SC002 Sconce
A transitional
wall sconce with
simple decorative
band elements