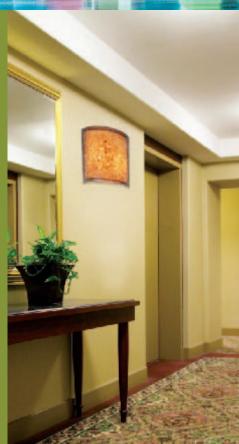

Wall Mount

Flat Pack Sconce A system of constructing traditional, contemporary and transitional styled wall sconces in a shallow shipping pack

A Alabaster
A Crylic or White
Acrylic sconce
accentuated by
modern prong
mounts

SC001 Sconce
A curved shaped
wall sconce
with a choice
of Alabaster
Acrylic or other
Decorative Faux
Acrylic Finishes

A large faux cast Iron Grid styled wall

SC002 Sconce
A transitional
wall sconce with
simple decorative
band elements