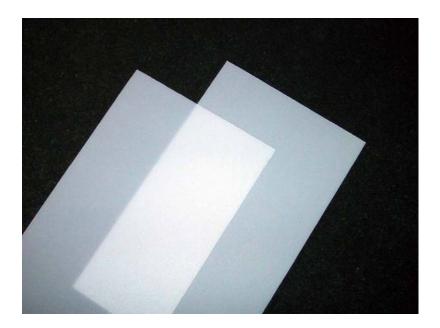

## ULTRA THIN FLEXIBLE SHEET OVERLAY

RLR Industries, Inc. is proud to introduce the RLR-FLEX sheet product. The RLR-FLEX sheet is an .010" thick white matte acrylic sheet with a 50% impact additive which is extremely flexible. The sheet can be used in lay-in applications, as an overlay insert for perforated metal components, or can be sheared or fabricated easily into any 2-dimensional shape or pattern.

## ORDERING INFORMATION:

Part Number: UFLEX--250500

Pack: 500 per pallet (matte white)

Standard Size: 25" x 50"

Light Transmission: 73% (white)

Standard Thickness: 0.010" nominal (.254 mm nominal)

Custom sizes, fabrication available upon request