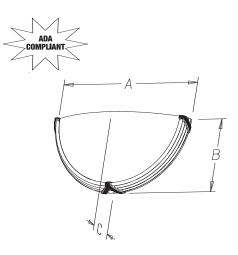

## DIMENSIONS

| А       | В     | C     |
|---------|-------|-------|
| 17.375" | 8.50" | 4.00" |