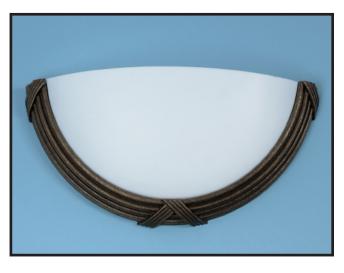

## Reed & Ribbon Sconce

An ADA compliant smooth or sanded white acrylic quarter sphere diffuser is mated with a Reed and Ribbon themed edge trim.

Pack: Bulk Per Order

Companion Housing **RLRHOPSC2** Available.

## **ORDERING INFORMATION**

**Example:** SC004-101, Reed and Ribbon Sconce With Rust Finished Trim and Smooth White Acrylic Diffuser

| Series | <b>Trim Finishes</b>                                                     | Diffuser Finishes                          | Mounting                                                          |
|--------|--------------------------------------------------------------------------|--------------------------------------------|-------------------------------------------------------------------|
| SC004  | <b>101-</b> Rust<br><b>102-</b> Travertine<br><b>123-</b> Antique Bronze | <b>SBF-</b> Sanded<br><b>Blank-</b> Smooth | <b>S5</b><br>(Lens Mounts<br>to Housing<br>Via Threaded<br>Studs) |