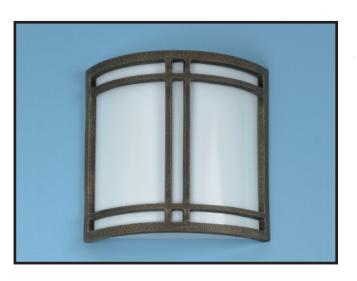

## **Large Deco Sconce**

SC006-XXX-XXX

A closed half cylinder sanded or smooth white acrylic diffuser is accentuated by a faux finished grid trim.

Pack: Bulk Per Order

Companion Housing RLRHOPSC3 Available.

## **ORDERING INFORMATION**

**Example:** SC006-124, Large Deco Sconce With Antique Pewter Finished Grid Trim With Smooth White Acrylic Diffuser.

| Series | Trim Finishes                                                                               | Diffuser Finishes          | Mounting                                                     |
|--------|---------------------------------------------------------------------------------------------|----------------------------|--------------------------------------------------------------|
| SC006  | 112-Sienne Verde<br>117-Flat Black<br>118-White<br>123-Antique Bronze<br>124-Antique Pewter | SBF-Sanded<br>Blank-Smooth | S2<br>(Lens Mounts to<br>Housing Via Top<br>& Bottom Screws) |