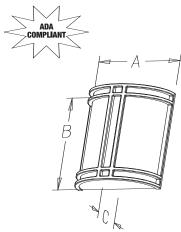

## **DIMENSIONS**

| A      | В      | С     |
|--------|--------|-------|
| 11.75" | 11.00" | 4.00" |