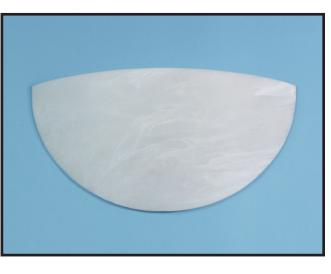

## Large Quarter Sphere Sconce scoop-xxx-xxx

A pure formed quarter sphere sconce with a choice of sanded or smooth finish choices.

Pack: Bulk Per Order

Companion Housing RLRHOPSC2 Available.

## **ORDERING INFORMATION**

**Example:** SC009-300-SBF, Large Quarter Sphere Sconce With Beige Alabaster Lens, and Sanded Finish

| Series |                                                                                                                                      | Lens Finishes                                                                           |                                                                                     | Diffuser Finishes          | Mounting                                                          |
|--------|--------------------------------------------------------------------------------------------------------------------------------------|-----------------------------------------------------------------------------------------|-------------------------------------------------------------------------------------|----------------------------|-------------------------------------------------------------------|
| SC009  | 300-Beige Alabaster<br>301-White Alabaster<br>302-White Acrylic<br>200-Blood Stone<br>201-Hammered Copper<br>202-Copper Silver Swirl | 203-Tiger Iron<br>204-Blue Lapis<br>205-Green<br>Malachite<br>206-Scavo<br>207-Mahogany | 208-Ocean Blue<br>209-Jadeite<br>210-Desert Rose<br>211-Sedona<br>212-Applied Linen | SBF-Sanded<br>Blank-Smooth | <b>S5</b><br>(Lens Mounts<br>to Housing<br>Via Threaded<br>Studs) |