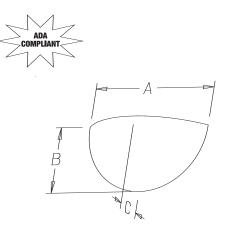

## DIMENSIONS

| А      | В     | C     |
|--------|-------|-------|
| 17.00" | 8.75" | 4.00" |