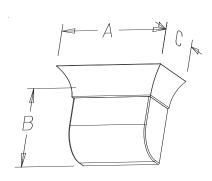

## **DIMENSIONS**

| Α      | В      | С     |
|--------|--------|-------|
| 14.75" | 13.75" | 6.00" |