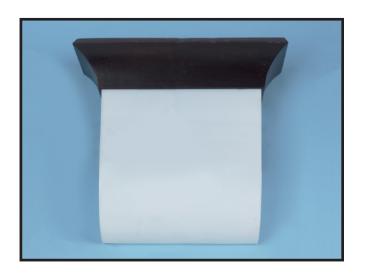

## **Contemporary Crown Sconce**

SC010-XXX-XXX

A rectangular sconce accentuated with a contemporary shaped crown molding.

Pack: Bulk Per Order

Companion Housing RLRHOPSC3 Available.

## **ORDERING INFORMATION**

**Example:** SC010-007, Contemporary Crown Sconce With Espresso Top Coat Finish, With Smooth White Acrylic Diffuser

| Series | Trim Finishes                                               | Diffuser Finishes          | Mounting                                                 |
|--------|-------------------------------------------------------------|----------------------------|----------------------------------------------------------|
| SC010  | <b>006-</b> Maple Top Coat<br><b>007-</b> Espresso Top Coat | SBF-Sanded<br>Blank-Smooth | \$4<br>(Lens Mounts to<br>Housing Via Top<br>Screw Only) |