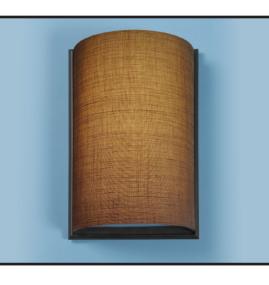

# **Half Cylinder Open Sconce with** Insert or Laminated Fabric Finish SC027-XXX-XXX

#### DESCRIPTION

A half cylinder open sconce is accentuated with a choice of laminated finishes or insert finishes.

Pack: Bulk Per Order