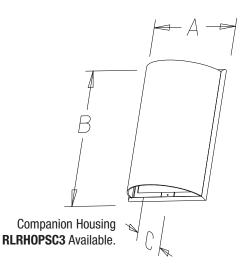

### DIMENSIONS

| А     | В      | C     |
|-------|--------|-------|
| 7.50" | 11.75" | 3.70" |