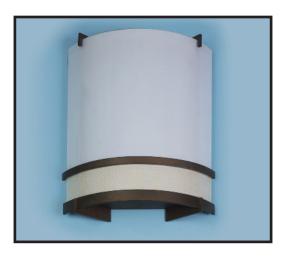

### **DESCRIPTION**

Clear Sanded acrylic end caps and matching colored prong & trim set is mated with a clear diffuser with a choice of paper or fabric inserts.

Pack: Bulk Per Order

#### **ORDERING INFORMATION**

**Example:** SC031-104-450, Oriental Mesh Sconce, Solid Bronze Trim, Bronze Mesh Lens Insert

| Series | Cap & Trim Finishes                                                                    | Ler                                                                                                                                                                            | s Interior Finishes                                                                                                              |                                                                                                            | Mounting                                                          |
|--------|----------------------------------------------------------------------------------------|--------------------------------------------------------------------------------------------------------------------------------------------------------------------------------|----------------------------------------------------------------------------------------------------------------------------------|------------------------------------------------------------------------------------------------------------|-------------------------------------------------------------------|
| SC031  | O10-Brushed Nickel O11-Brushed Brass O12-Black 104-Bronze 118-White 122-Antique Silver | <b>401</b> -Whimsy White <b>402</b> -White Grid <b>403</b> -Willow Natural <b>404</b> -Banana Natural <b>405</b> -Banana Blue <b>406</b> -Banana Red <b>407</b> -Mango Natural | 408-Raintree<br>409-Lokta Oil Sticks<br>410-Lace Window<br>Pane White<br>411-Oil Alma Leaves<br>412-Stonehenge<br>413-Tan Scroll | 414-Woodgrain<br>450-Bronze Mesh<br>451-Linen<br>452-Ubria Slate<br>453-Russell Square<br>454-Louver Resin | S2<br>(Lens Mounts<br>to Housing Via<br>Top and Bottom<br>Screws) |