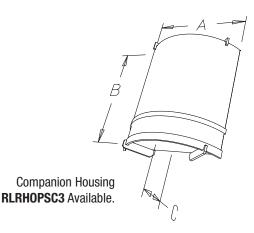

#### **DIMENSIONS**

| Α      | В      | C     |
|--------|--------|-------|
| 10.40" | 12.38" | 3.80" |