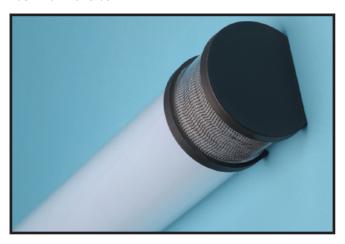

#### **DESCRIPTION**

A narrow end cap and matching ring is mated with a clear diffuser with white interior insert, with optional decorative trim inserts on the diffuser.

Pack: Bulk Per Order