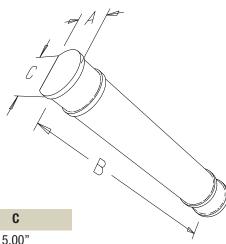

#### **DIMENSIONS**

| Nominal Size | Α     | В      | C     |
|--------------|-------|--------|-------|
| Α            | 4.00" | 28.00" | 5.00" |
| В            | 4.00" | 40.00" | 5.00" |
| С            | 4.00" | 52.00" | 5.00" |