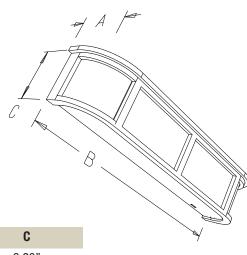

## **DIMENSIONS**

| Nominal Size | Α     | В      | С     |
|--------------|-------|--------|-------|
| Α            | 6.45" | 31.25" | 6.20" |
| В            | 6.45" | 43.25" | 6.20" |
| С            | 6.45" | 55.25" | 6.20" |