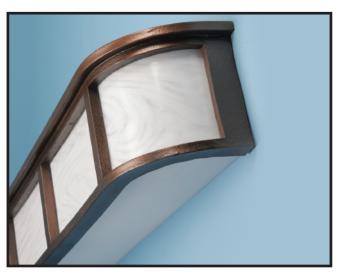

#### **DESCRIPTION**

A faux metallic mission style frame is accentuated with a faux printed white alabaster diffuser.

Pack: Bulk Per Order