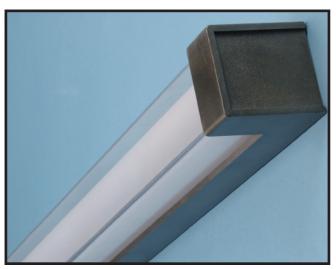

#### **DESCRIPTION**

A combination of white and clear acrylic diffusers are accentuated by a full perimeter faux metallic outer trim.

Pack: Bulk Per Order