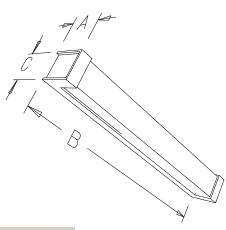

## **DIMENSIONS**

| Nominal Size | Α     | В      | С     |
|--------------|-------|--------|-------|
| Α            | 3.50" | 25.75" | 3.00" |
| В            | 3.50" | 37.75" | 3.00" |
| С            | 3.50" | 49.75" | 3.00" |