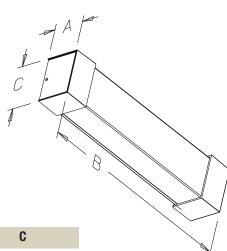

#### **DIMENSIONS**

| Nominal Size | Α     | В      | С     |
|--------------|-------|--------|-------|
| Α            | 4.00" | 25.00" | 5.35" |
| В            | 4.00" | 37.00" | 5.35" |
| С            | 4.00" | 49.00" | 5.35" |