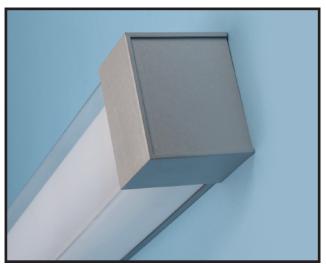

#### **DESCRIPTION**

A combination of white and clear acrylic diffusers are accentuated by a Faux metallic end caps and matching edge trim.

Pack: Bulk Per Order