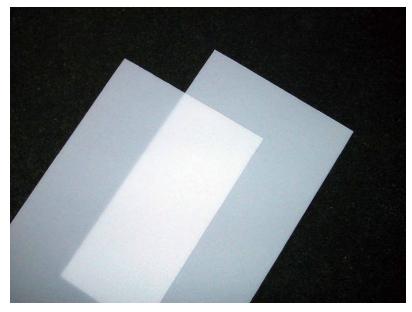

## **FLEXIBLE SHEET OVERLAY**

RLR Industries, Inc. is proud to introduce the RLR-FLEX sheet product. The RLR-FLEX sheet is an .020" thick white or clear matte acrylic sheet with a 50% impact additive which is extremely flexible. The sheet can be used in lay-in applications, as an overlay insert for perforated metal components, or can be sheared or fabricated easily into any 2-dimensional shape or pattern.

## INNOVATION. QUALITY. SERVICE. DEDICATION. FOR THE LIGHTING INDUSTRY.

Standard Size: 25" x 50" or 50" x 50"

Light Transmission: 65% (white), 82% (clear)

Standard Thickness: .020" nominal (.5 mm nominal)